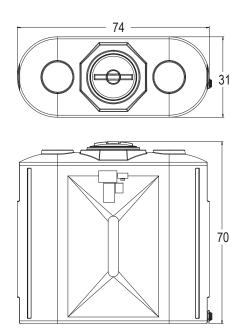

## SLIM-LINE UTILITY TANKS SPECIFICATION DETAILS

**SP0500-UT**Dimensions: 31" x 74" x 70"
Shipping Weight: 223 lbs.

**SP0750-UT**Dimensions: 35" x 82" x 86"
Shipping Weight: 318 lbs.

**SP1000-UT**Dimensions: 40" x 92" x 89"
Shipping Weight: 407 lbs.