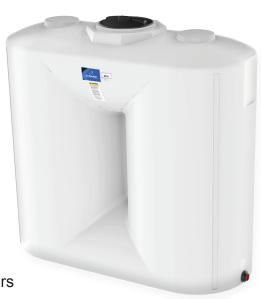

ing the addition of three new capacities of Slim-Line Utility Tanks to our product offering. The new models, **500** gallon, **750** gallon, and the **1,000** gallon have been added to the current offerings of 250 gallon, 300 gallon and 400 gallon. Designed for commercial or residential installations requiring a narrow footprint.



500 Gallon SP0500-UT



750 Gallon

- Manufactured from high density virgin polyethylene with U.V. stablilzers
- Designed for narrow installations
- Standard with 2" FPT Polypropylene fitting with Santoprene gasket
- Furnished with a 16" vented lid assembly
- Top and bottom fitting flats on each end for fitting installation
- Built-in gallon indicators are molded into one end of tank
- Rated for products up to 1.70 specific gravity
- · Standard color is white



1,000 Gallon SP1000-UT



## SLIM-LINE UTILITY TANKS SPECIFICATION DETAILS



**SP0500-UT**Dimensions: 31" x 74" x 70"
Shipping Weight: 223 lbs.



**SP0750-UT**Dimensions: 35" x 82" x 86"
Shipping Weight: 318 lbs.



**SP1000-UT**Dimensions: 40" x 92" x 89"
Shipping Weight: 407 lbs.





82