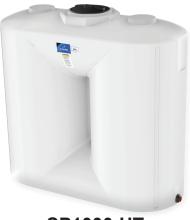

on, 300 gallon and 400 gallon. Designed for commercial or residential installations requiring a narrow footprint.



500 Gallon SP0500-UT



750 Gallon

- Manufactured from high density virgin polyethylene with U.V. stablilzers
- Designed for narrow installations
- Standard with 2" FPT Polypropylene fitting with Santoprene gasket
- Furnished with a 16" vented lid assembly
- Top and bottom fitting flats on each end for fitting installation
- Built-in gallon indicators are molded into one end of tank
- Rated for products up to 1.70 specific gravity
- · Standard color is white



1,000 Gallon SP1000-UT



## SLIM-LINE UTILITY TANKS SPECIFICATION DETAILS



**SP0500-UT**Dimensions: 31" x 74" x 70"
Shipping Weight: 223 lbs.



**SP0750-UT**Dimensions: 35" x 82" x 86"
Shipping Weight: 318 lbs.



**SP1000-UT**Dimensions: 40" x 92" x 89"
Shipping Weight: 407 lbs.





82