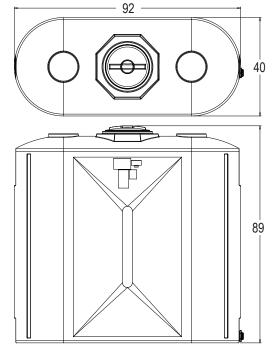

## SLIM-LINE UTILITY TANKS SPECIFICATION DETAILS

**SP0500-UT**Dimensions: 31" x 74" x 70"
Shipping Weight: 223 lbs.

**SP0750-UT**Dimensions: 35" x 82" x 86"
Shipping Weight: 318 lbs.

**SP1000-UT**Dimensions: 40" x 92" x 89"
Shipping Weight: 407 lbs.