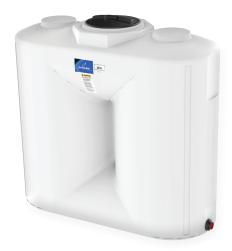

500 Gallon SP0500-UT

750 Gallon

- Manufactured from high density virgin polyethylene with U.V. stablilzers
- Designed for narrow installations
- Standard with 2" FPT Polypropylene fitting with Santoprene gasket
- Furnished with a 16" vented lid assembly
- Top and bottom fitting flats on each end for fitting installation
- Built-in gallon indicators are molded into one end of tank
- Rated for products up to 1.70 specific gravity
- · Standard color is white