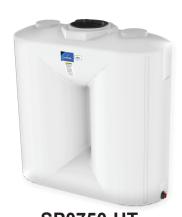

500 Gallon SP0500-UT

750 Gallon

- Manufactured from high density virgin polyethylene with U.V. stablilzers
- Designed for narrow installations
- Standard with 2" FPT Polypropylene fitting with Santoprene gasket
- Furnished with a 16" vented lid assembly
- Top and bottom fitting flats on each end for fitting installation
- Built-in gallon indicators are molded into one end of tank
- Rated for products up to 1.70 specific gravity
- · Standard color is white