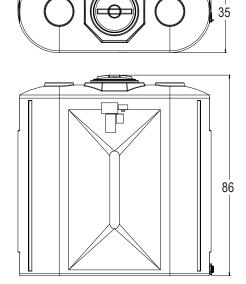

## SLIM-LINE UTILITY TANKS SPECIFICATION DETAILS

**SP0500-UT**Dimensions: 31" x 74" x 70"
Shipping Weight: 223 lbs.

**SP0750-UT**Dimensions: 35" x 82" x 86"
Shipping Weight: 318 lbs.

**SP1000-UT**Dimensions: 40" x 92" x 89"
Shipping Weight: 407 lbs.