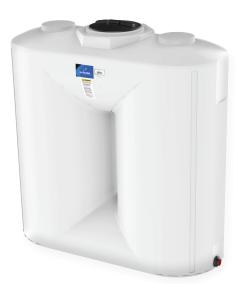

500 Gallon SP0500-UT

750 Gallon

- Manufactured from high density virgin polyethylene with U.V. stablilzers
- Designed for narrow installations
- Standard with 2" FPT Polypropylene fitting with Santoprene gasket
- Furnished with a 16" vented lid assembly
- Top and bottom fitting flats on each end for fitting installation
- Built-in gallon indicators are molded into one end of tank
- Rated for products up to 1.70 specific gravity
- · Standard color is white